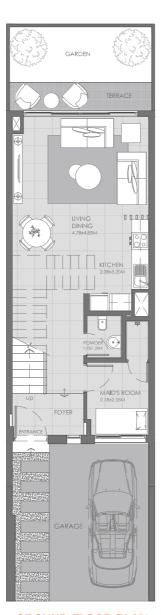

#### **2A TOWNHOUSES**

TOTAL AREA: 1638.23 sq.ft. 152.20 sq.m.

**GROUND FLOOR PLAN** 

FIRST FLOOR PLAN

1. All dimensions are in imperial and metric, and measured to structural elements and exclude wall finishes and construction tolerances. 2. All materials, dimensions, and drawings are approximate only. 3. Information is subject to change without notice at developer's absolute discretion. 4. Actual area may vary from the stated area. 5. Drawings not to scale. 6. All images used are for illustrative purposes only and do not represent the actual size, features, specifications, fittings and furnishings. 7. The developer reserves the right to make revisions or affarations, at its absolute discretion, without any liability whatsoever B. Key Plans are approximate and symbolic.