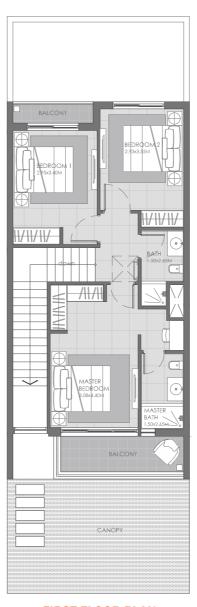

## **3A TOWNHOUSES**

TOTAL AREA: 2031.50 sq.ft. 188.73 sq.m.

FIRST FLOOR PLAN

1. All dimensions are in imperial and metric, and measured to structural elements and exclude wall finishes and construction tolerances. 2. All materials, dimensions, and drawings are approximate only. 3. Information is subject to change without notice at developer's absolute discretion. 4. Actual area may vary from the stated area. 5. Drawings not to scale. 6. All images used are for illustrative purposes only and do not represent the actual size, features, specifications, fittings and furnishings. 7. The developer reserves the right to make revisions or afterations, at its absolute discretion, without any liability whatever 8. Key Plans are approximate and symbolic.