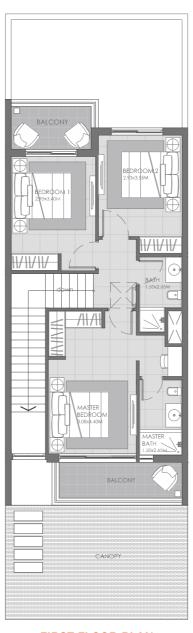

#### **2A TOWNHOUSES**

TOTAL AREA: 1638.23 sq.ft. 152.20 sq.m.

**GROUND FLOOR PLAN** 

FIRST FLOOR PLAN

1. All dimensions are in imperial and metric, and measured to structural elements and exclude wall finishes and construction tolerances. 2. All materials, dimensions, and drawings are approximate only. 3. Information is subject to change without notice at developer's absolute discretion. 4. Actual area may vary from the stated area. 5. Drawings not to scale. 6. All images used are for illustrative purposes only and do not represent the actual size, features, specifications, fittings and furnishings. 7. The developer reserves the right to make revisions or affarations, at its absolute discretion, without any liability whatsoever B. Key Plans are approximate and symbolic.

### **2B TOWNHOUSES**

TOTAL AREA: 1674.02 sq.ft. 155.53 sq.m.

**GROUND FLOOR PLAN** 

FIRST FLOOR PLAN

## **3A TOWNHOUSES**

TOTAL AREA: 2031.50 sq.ft. 188.73 sq.m.

FIRST FLOOR PLAN

1. All dimensions are in imperial and metric, and measured to structural elements and exclude wall finishes and construction tolerances. 2. All materials, dimensions, and drawings are approximate only. 3. Information is subject to change without notice at developer's absolute discretion. 4. Actual area may vary from the stated area. 5. Drawings not to scale. 6. All images used are for illustrative purposes only and do not represent the actual size, features, specifications, fittings and furnishings. 7. The developer reserves the right to make revisions or afterations, at its absolute discretion, without any liability whatever 8. Key Plans are approximate and symbolic.

# **3B TOWNHOUSES**

TOTAL AREA: 2066.48 sq.ft. 191.98 sq.m.

FIRST FLOOR PLAN

1. All dimensions are in imperial and metric, and measured to structural elements and exclude wall finishes and construction tolerances. 2. All materials, dimensions, and drawings are approximate only. 3. Information is subject to change without notice at developer's absolute discretion. 4. Actual area may vary from the stated area. 5. Drawings not to scale. 6. All images used are for illustrative purposes only and do not represent the actual size, features, specifications, fittings and furnishings. 7. The developer reserves the right to make revisions or alterations, at its absolute discretion, without any liability whatsoever B. Key Plans are approximate and symbolic.

#### **4B TOWNHOUSES**

TOTAL AREA: 2866.44 sq.ft. 266.30 sq.m.

**GROUND FLOOR PLAN** 

**FIRST FLOOR PLAN**