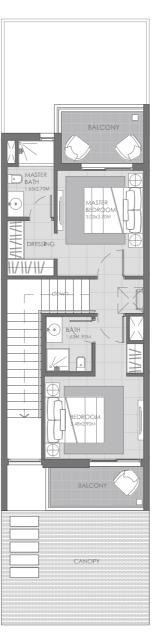

## **3A TOWNHOUSES**

TOTAL AREA: 2031.50 sq.ft. 188.73 sq.m.

FIRST FLOOR PLAN

1. All dimensions are in imperial and metric, and measured to structural elements and exclude wall finishes and construction tolerances. 2. All materials, dimensions, and drawings are approximate only. 3. Information is subject to change without notice at developer's absolute discretion. 4. Actual area may vary from the stated area. 5. Drawings not to scale. 6. All images used are for illustrative purposes only and do not represent the actual size, features, specifications, fittings and furnishings. 7. The developer reserves the right to make revisions or afterations, at its absolute discretion, without any liability whatever 8. Key Plans are approximate and symbolic.