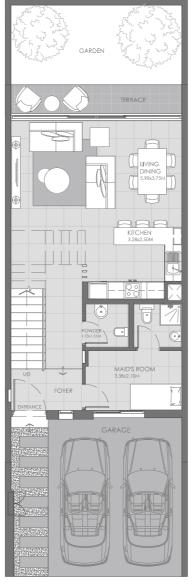

## **3A TOWNHOUSES**

TOTAL AREA: 2031.50 sq.ft. 188.73 sq.m.

FIRST FLOOR PLAN

1. All dimensions are in imperial and metric, and measured to structural elements and exclude wall finishes and construction tolerances. 2. All materials, dimensions, and drawings are approximate only. 3. Information is subject to change without notice at developer's absolute discretion. 4. Actual area may vary from the stated area. 5. Drawings not to scale. 6. All images used are for illustrative purposes only and do not represent the actual size, features, specifications, fittings and furnishings. 7. The developer reserves the right to make revisions or afterations, at its absolute discretion, without any liability whatever 8. Key Plans are approximate and symbolic.