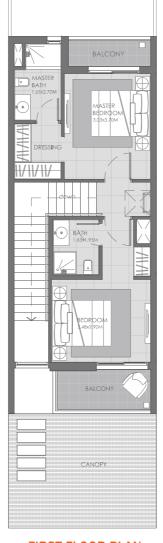

#### **2A TOWNHOUSES**

TOTAL AREA: 1638.23 sq.ft. 152.20 sq.m.

**GROUND FLOOR PLAN** 

FIRST FLOOR PLAN

1. All dimensions are in imperial and metric, and measured to structural elements and exclude wall finishes and construction tolerances. 2. All materials, dimensions, and drawings are approximate only. 3. Information is subject to change without notice at developer's absolute discretion. 4. Actual area may vary from the stated area. 5. Drawings not to scale. 6. All images used are for illustrative purposes only and do not represent the actual size, features, specifications, fittings and furnishings. 7. The developer reserves the right to make revisions or affarations, at its absolute discretion, without any liability whatsoever B. Key Plans are approximate and symbolic.