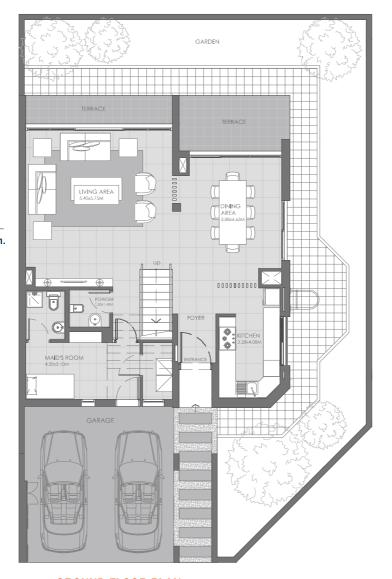

## **3A TOWNHOUSES**

TOTAL AREA: 2031.50 sq.ft. 188.73 sq.m.

FIRST FLOOR PLAN

1. All dimensions are in imperial and metric, and measured to structural elements and exclude wall finishes and construction tolerances. 2. All materials, dimensions, and drawings are approximate only. 3. Information is subject to change without notice at developer's absolute discretion. 4. Actual area may vary from the stated area. 5. Drawings not to scale. 6. All images used are for illustrative purposes only and do not represent the actual size, features, specifications, fittings and furnishings. 7. The developer reserves the right to make revisions or afterations, at its absolute discretion, without any liability whatever 8. Key Plans are approximate and symbolic.