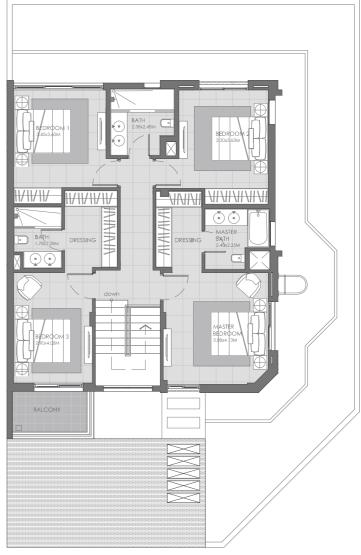

## **3A TOWNHOUSES**

TOTAL AREA: 2031.50 sq.ft. 188.73 sq.m.

FIRST FLOOR PLAN

1. All dimensions are in imperial and metric, and measured to structural elements and exclude wall finishes and construction tolerances. 2. All materials, dimensions, and drawings are approximate only. 3. Information is subject to change without notice at developer's absolute discretion. 4. Actual area may vary from the stated area. 5. Drawings not to scale. 6. All images used are for illustrative purposes only and do not represent the actual size, features, specifications, fittings and furnishings. 7. The developer reserves the right to make revisions or afterations, at its absolute discretion, without any liability whatever 8. Key Plans are approximate and symbolic.