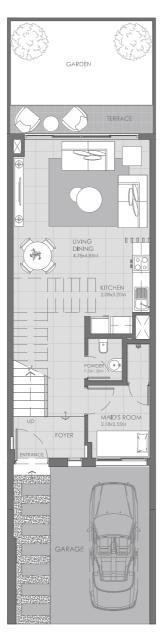

#### **2A TOWNHOUSES**

TOTAL AREA: 1638.23 sq.ft. 152.20 sq.m.

**GROUND FLOOR PLAN** 

FIRST FLOOR PLAN

1. All dimensions are in imperial and metric, and measured to structural elements and exclude wall finishes and construction tolerances. 2. All materials, dimensions, and drawings are approximate only. 3. Information is subject to change without notice at developer's absolute discretion. 4. Actual area may vary from the stated area. 5. Drawings not to scale. 6. All images used are for illustrative purposes only and do not represent the actual size, features, specifications, fittings and furnishings. 7. The developer reserves the right to make revisions or affarations, at its absolute discretion, without any liability whatsoever B. Key Plans are approximate and symbolic.